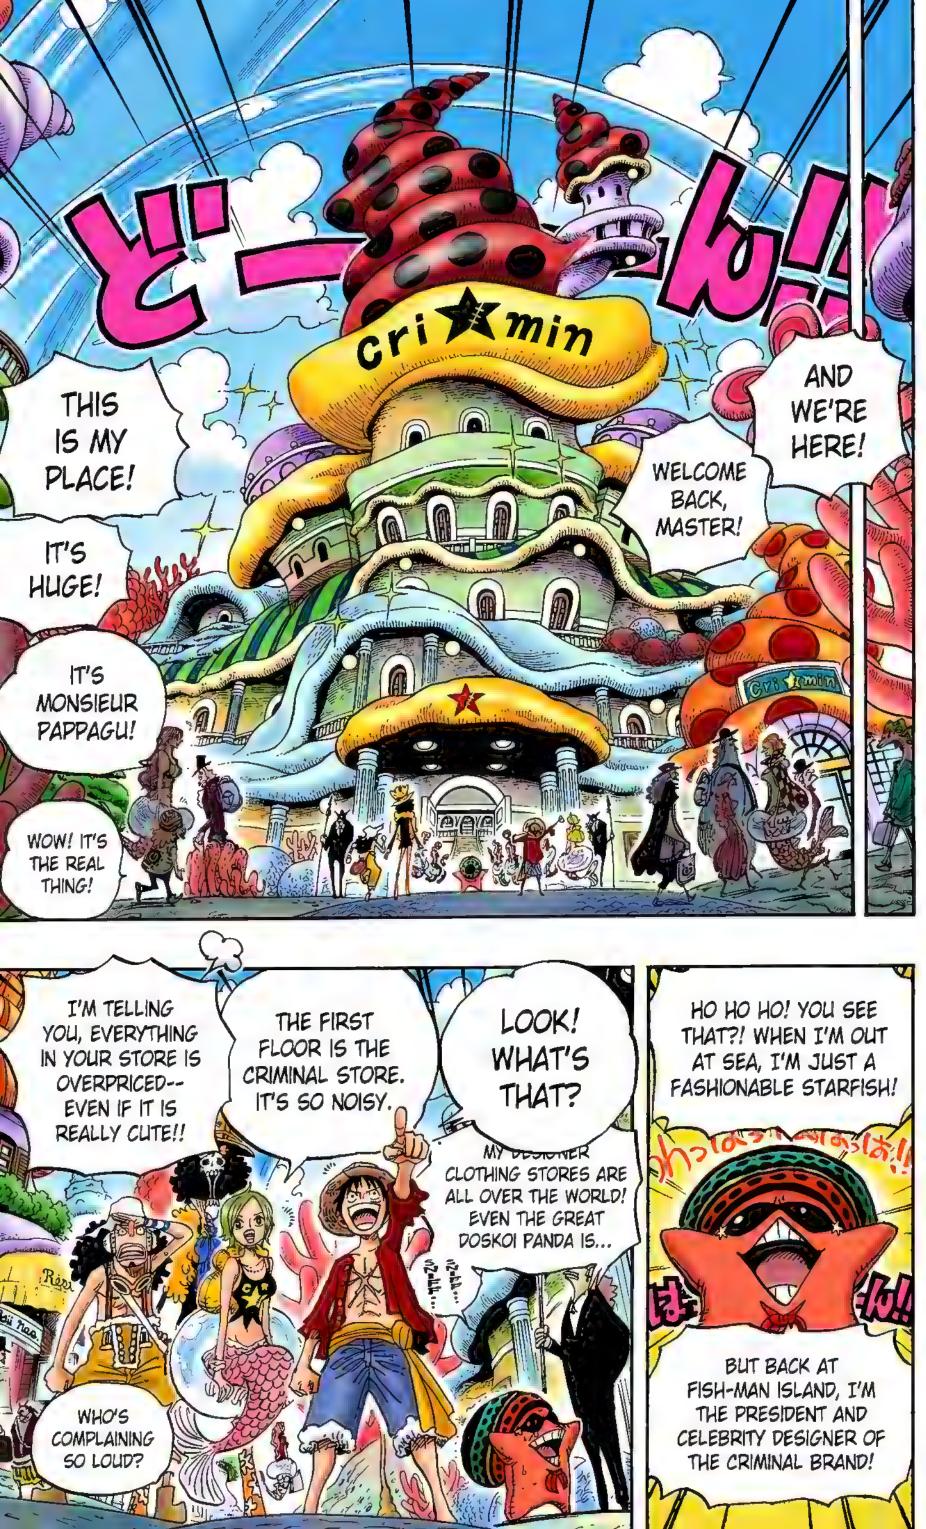

# Chapter 608: UNDERWATER PARADISE

#### **REQUEST: "BROOK WALKING FIVE OR SIX WHITE DOGS WITH AFROS." BY BACHON**

GUESS WHAT! THE THREE OF US WERE UNCONSCIOUS UNTIL NOW!

LET'S GO THERE LATER.

FISH-MAN\_

DISTRICT?

Q.

R

I WANT TO THANK HACHI IN PERSON!

OKAY! AND ABOUT PAPPAGU... THAT PLACE IS KIND OF SCARY. IF YOU'LL STAY WITH ME, I DON'T MIND SHOWING YOU AROUND.